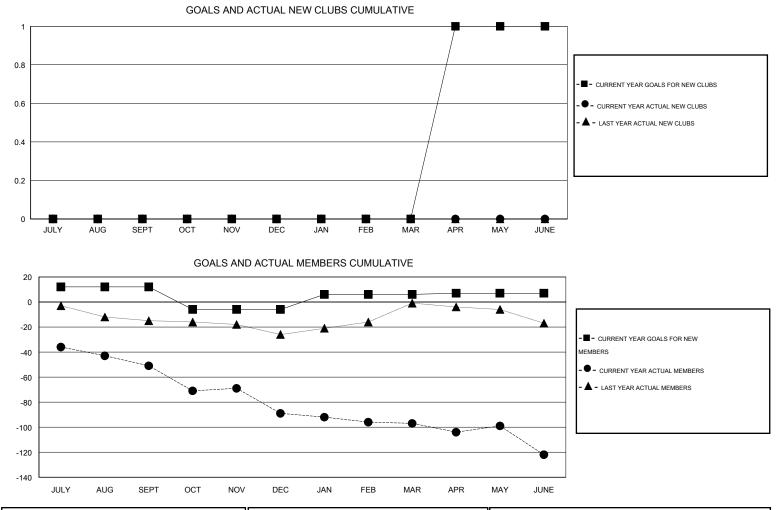

## GMT: Judy Hankom

| LOCATION | IOWA |
|----------|------|
|----------|------|

 $\mathsf{GMT} \; \mathsf{CA} \; 1$ 

| Clubs                 |                  |           |                  |                       | Members       |                    |                                     |                    |                  |  |
|-----------------------|------------------|-----------|------------------|-----------------------|---------------|--------------------|-------------------------------------|--------------------|------------------|--|
| RESULTS FOR 2014-2015 |                  |           |                  | RESULTS FOR 2014-2015 |               |                    |                                     |                    |                  |  |
| QUARTER               | NEW CLUB<br>GOAL | NEW CLUBS | DROPPED<br>CLUBS | NET<br>GAIN/LOSS      | QUARTER       | NEW MEMBER<br>GOAL | CHARTER AND<br>NEW MEMBERS<br>ADDED | DROPPED<br>MEMBERS | NET<br>GAIN/LOSS |  |
| JULY/AUG/SEPT         | 0                | 0         | 1                | -1                    | JULY/AUG/SEPT | 12                 | 15                                  | 66                 | -51              |  |
| OCT/NOV/DEC           | 0                | 0         | 2                | -2                    | OCT/NOV/DEC   | -18                | 17                                  | 55                 | -38              |  |
| JAN/FEB/MAR           | 0                | 0         | 0                | 0                     | JAN/FEB/MAR   | 12                 | 10                                  | 18                 | -8               |  |
| APR/MAY/JUNE          | 1                | 0         | 0                | 0                     | APR/MAY/JUNE  | 1                  | 29                                  | 54                 | -25              |  |